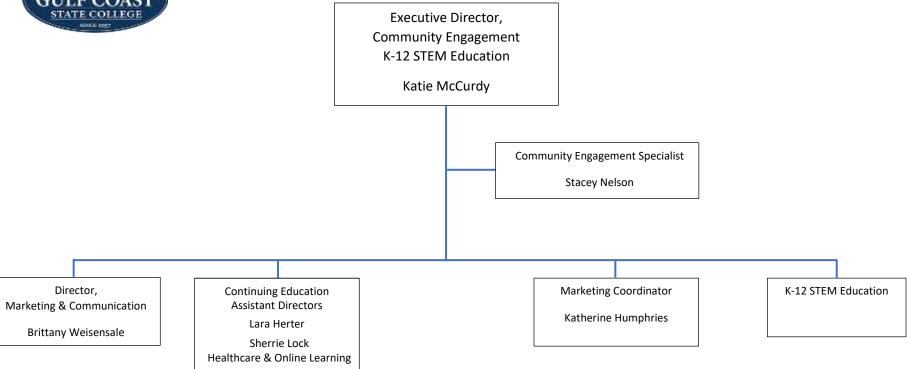

08/12/2024 17

Chair,
Public Safety Division
Bruce Harber

Senior Administrative Assistant

Elizabeth Kelly

Senior Administrative Assistant

Victoria Byrd

Associate Director, Criminal Justice

Daryl White

Manager, Gulf Coast Criminal Justice Selection Center

Stephanie Driskill

Firearms & Driving Range Coordinator

Martin Gray

Coordinator, Advanced Public Safety Training Greg May Emergency Medical Services

Instructional Coordinator Liliana Zamora

Assistant Instructional Coordinator

Dan Finley

Instructional Assistant Coordinator Public Safety/EMS

Alysia Word

Fire Academy Coordinator

**Kevin Granberg** 

Corrections Academy

Instructional Coordinator

Beth Wall

09/28/2023

Chair, Social Sciences Division

Dr. Robert Saunders

Senior Administrative Assistant

Jody Walton

Philosophy/Religion Faculty

**Associate Professors** 