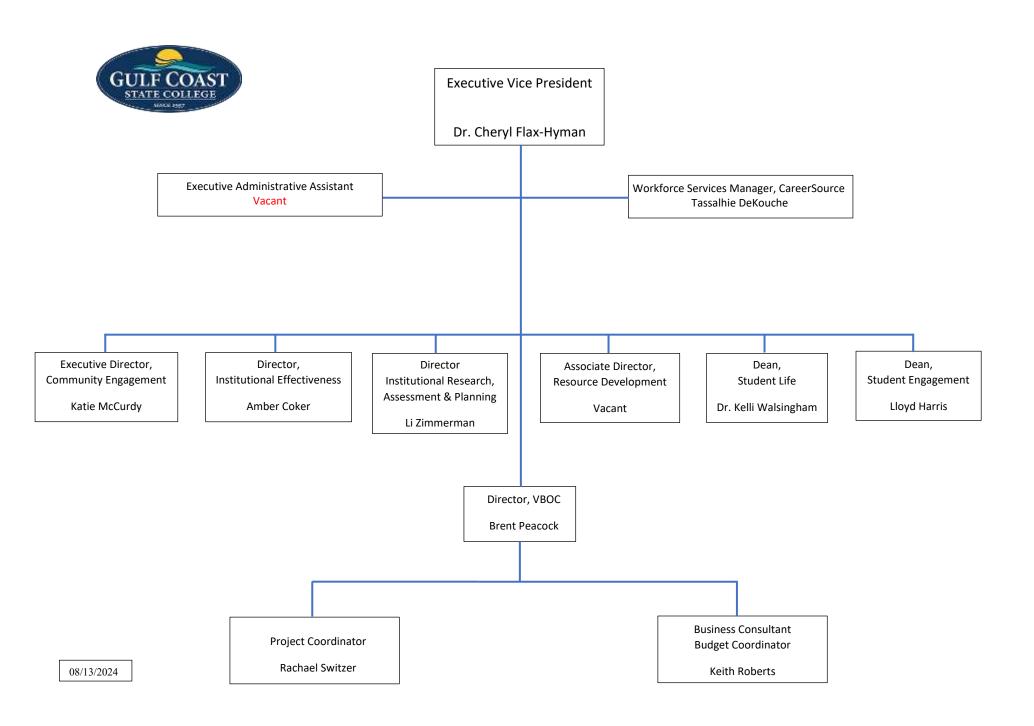

06/05//24

Workforce Services Manager CareerSource Gulf Coast

Tassalhie DeKouche

Special Projects Specialist

Kelley Woodard

Intake Orientation Assistants

Marissa Hunt

Senior Employment
Specialist

Ayrin Balilo