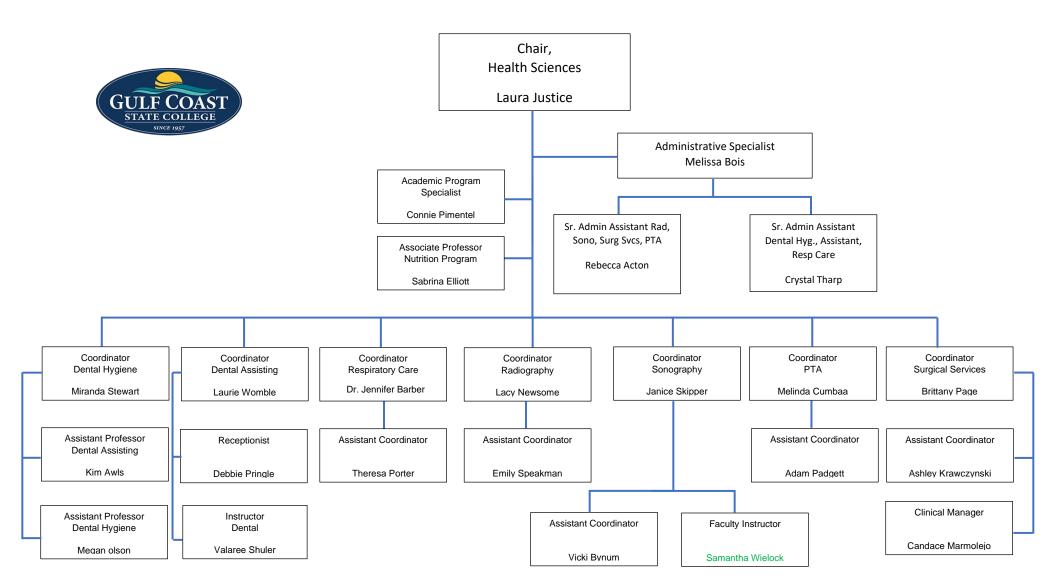

Vice President, Academic Affairs

Dr. Holly Kuehner

Executive Administrative Assistant Theresa Anderson

**Division Chairs** 

Business & Technology Melanie Boyd

> Health Sciences Laura Justice

Nursing Keri Matheus