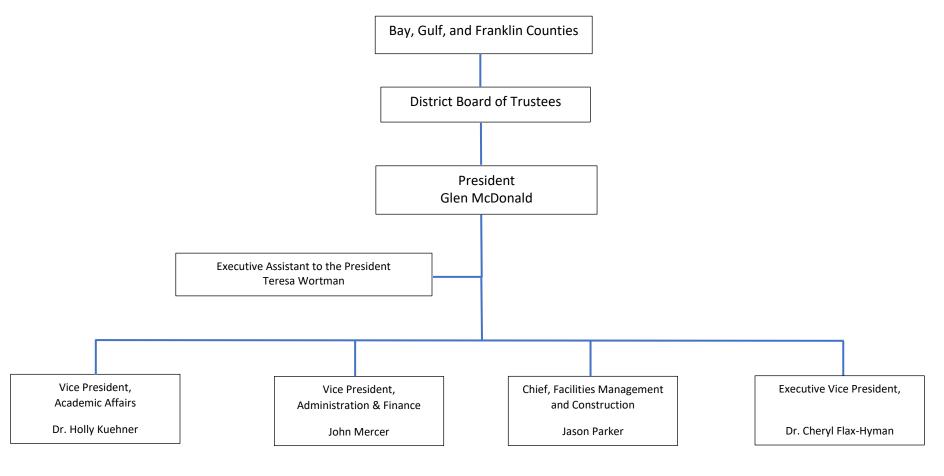

Vice President, Academic Affairs

Dr. Holly Kuehner

Executive Administrative Assistant Theresa Anderson

**Division Chairs** 

Business & Technology Melanie Boyd

> Health Sciences Laura Justice

Nursing Keri Matheus

Language & Literature Betty McKinnie

> Mathematics Angelia Reynolds

Natural Sciences Fledia Ellis

Public Safety Bruce Harber

Social Sciences
Dr. Robert Saunders

Visual & Performing Arts
Dr. Jennifer McAtee

Director, Gulf/Franklin Campus

Kristal Smallwood

Executive Director,
Online Learning & Library Services

Dr. Lori Driscoll

Director,
Professional Development

Dr. Allison Burney

09/28/2023











Chair, Language & Literature Division

Betty McKinnie

Senior Administrative Assistant

**Brandon Bowling** 

# English/Literature/Reading Faculty

#### **