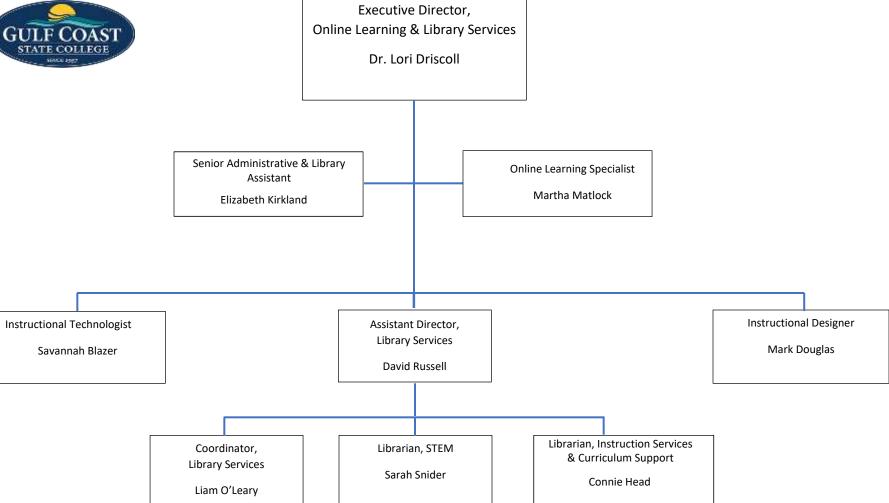

Director, Gulf/Franklin Campus

Kristal Smallwood

Executive Director,
Online Learning & Library Services

Dr. Lori Driscoll

Director,
Professional Development

Dr. Allison Burney

09/28/2023

Chair, Language & Literature Division